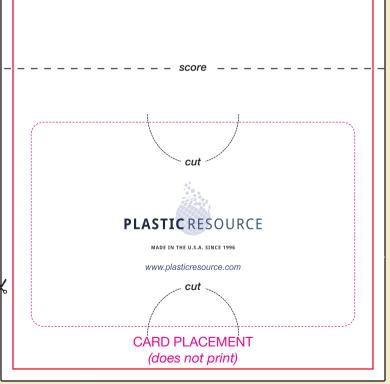

# C-7124 TEMPLATE (Outside)

Trim Size: Color Mode: Resolution: Bleed Size: 4" x 6.5" CMYK 300dpi 4.25" x 6.75"

If you have any questions regarding artwork preparation, please contact our art department:

artdepartment@plasticresource.com -or- 651-702-9243

(recommended)

MADE IN THE U.S.A. SINCE 1996

www.plasticresource.com

1/8" BLEED: Extend background design to here. All images and text in this area will be trimmed!